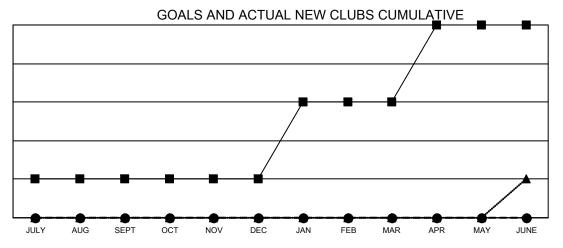

## **LOCATION: NEW MEXICO**

Results as of: 10/31/2021

| Clubs                 |               |           |               | Members               |                           |                         |                                                    |
|-----------------------|---------------|-----------|---------------|-----------------------|---------------------------|-------------------------|----------------------------------------------------|
| RESULTS FOR 2021-2022 |               |           |               | RESULTS FOR 2021-2022 |                           |                         |                                                    |
| QUARTER               | NEW CLUB GOAL | NEW CLUBS | DROPPED CLUBS | QUARTER               | MEMBER GROWTH NET<br>GOAL | MEMBER GROWTH<br>ACTUAL | DROPPED<br>MEMBERS ACTUAL<br>(including transfers) |
| JULY/AUG/SEPT         | 1             | 0         | 0             | JULY/AUG/SE           | PT 10                     | 13                      | 20                                                 |
| OCT/NOV/DEC           | 0             | 0         | 0             | OCT/NOV/DE            | C 9                       | 12                      | 13                                                 |
| JAN/FEB/MAR           | 2             | 0         | 0             | JAN/FEB/MAR           | g 5                       | 0                       | 0                                                  |
| APR/MAY/JUNE          | 2             | 0         | 0             | APR/MAY/JUN           | NE 5                      | 0                       | 0                                                  |

- CURRENT YEAR GOALS FOR NEW CLUBS
- ● CURRENT YEAR ACTUAL NEW CLUBS
- ▲ LAST YEAR ACTUAL NEW CLUBS