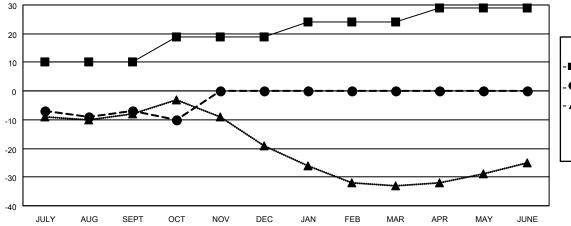

## **LOCATION: NEW MEXICO**

Results as of: 10/31/2021

| Clubs                 |               |           |               | Members               |                           |                         |                                                    |
|-----------------------|---------------|-----------|---------------|-----------------------|---------------------------|-------------------------|----------------------------------------------------|
| RESULTS FOR 2021-2022 |               |           |               | RESULTS FOR 2021-2022 |                           |                         |                                                    |
| QUARTER               | NEW CLUB GOAL | NEW CLUBS | DROPPED CLUBS | QUARTER               | MEMBER GROWTH NET<br>GOAL | MEMBER GROWTH<br>ACTUAL | DROPPED<br>MEMBERS ACTUAL<br>(including transfers) |
| JULY/AUG/SEPT         | 1             | 0         | 0             | JULY/AUG/SE           | PT 10                     | 13                      | 20                                                 |
| OCT/NOV/DEC           | 0             | 0         | 0             | OCT/NOV/DE            | C 9                       | 12                      | 13                                                 |
| JAN/FEB/MAR           | 2             | 0         | 0             | JAN/FEB/MAR           | g 5                       | 0                       | 0                                                  |
| APR/MAY/JUNE          | 2             | 0         | 0             | APR/MAY/JUN           | NE 5                      | 0                       | 0                                                  |

## GOALS AND ACTUAL MEMBERS CUMULATIVE

| <br>MEMBER | GROWTH | NFT | GOAL |
|------------|--------|-----|------|

- MEMBER GROWTH ACTUAL
- ▲ LAST YEAR MEMBERSHIP ACTUAL

| DROPPED CLUBS: 0 |    |
|------------------|----|
| DROPPED MEMBERS  |    |
| DECEASED         | 3  |
| CLUB CANCELLED   | 0  |
| OTHER            | 30 |
| TOTAL            | 33 |
|                  |    |